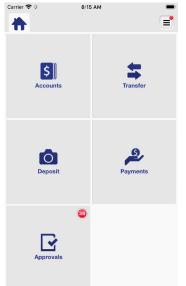

### **Home Screen**

#### Accounts

Accounts

View your account balances, recent activity and images of cleared checks and deposits. Transactions are available as far back as the previous statement cycle.

#### Transfer

From established templates, initiate internal transfers, single item ACH origination and wire requests. New templates must be created on our full website.

#### Deposit

Transfe

Access Business Mobile Banking. The app will guide you through the deposit process. A \$0.50 per deposited item fee applies (1check per deposit).

### Payments

If enrolled in State Bank Business Bill Pay, make payments to existing payees and review payment history. New payees must be added on our full website.

#### Approvals

**Payments** 

Approve or reject internal transfers, ACH originations, and wire transfer requests initiated by others that require your review.